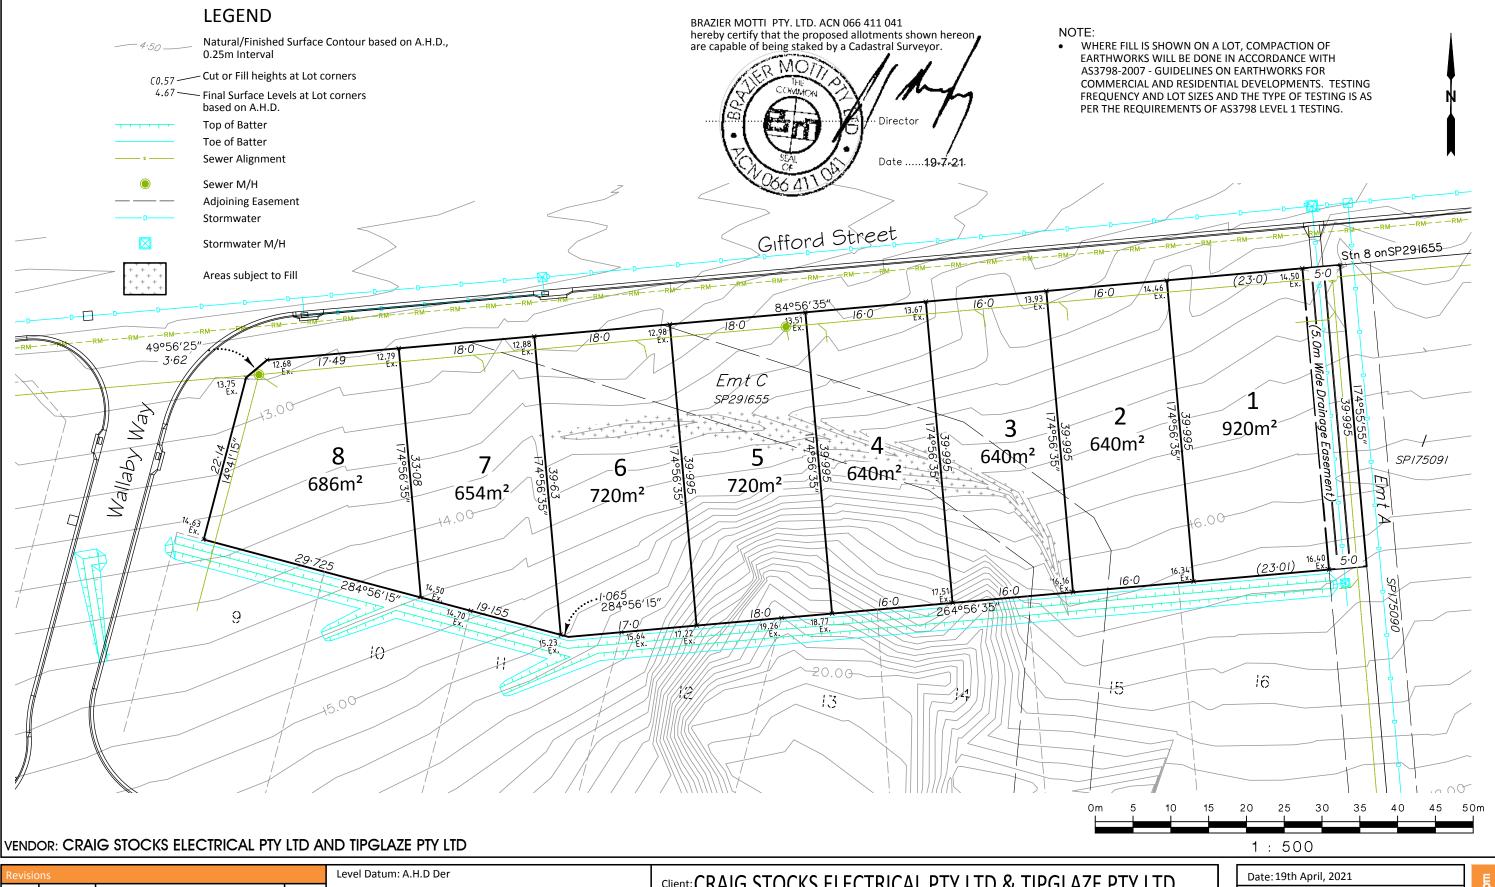

## Client: CRAIG STOCKS ELECTRICAL PTY LTD & TIPGLAZE PTY LTD

Project:

DISCLOSURE PLAN OF LOTS 1 - 8 BEING PART OF LOT 2 ON SP291655

| nsville City Council | Local Authority: T |
|----------------------|--------------------|
|----------------------|--------------------|

Locality: Horseshoe Bay

| Date: 19th April, 2021 |           |   |        |    |  |  |  |  |
|------------------------|-----------|---|--------|----|--|--|--|--|
| Sheet 1                | of        | 1 | Sheets |    |  |  |  |  |
| Scale: 1:500           |           |   |        | А3 |  |  |  |  |
| Plan No:               | 06547/107 |   |        | В  |  |  |  |  |